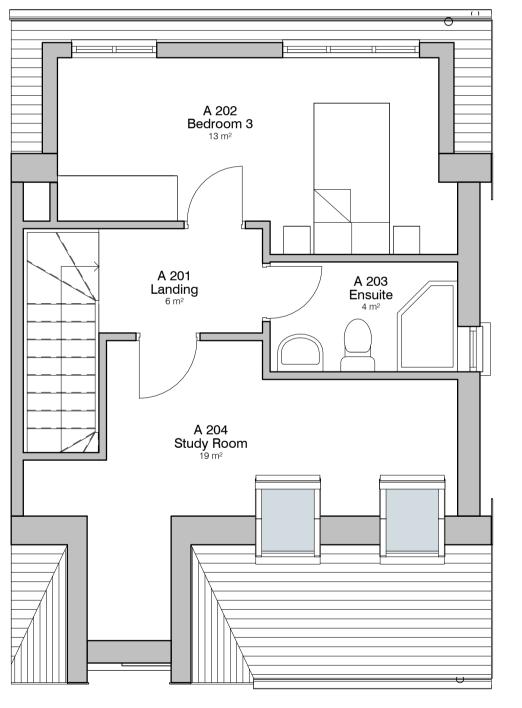

Front - Proposed
1:100

5 Left Side - Proposed
1:100

6 Rear - Proposed
1:100

7 Right Side - Proposed

1 Level 0 - GA Proposed

2 Level 1 - GA Proposed 1:50

3 Level 2 - GA Proposed

|         | Schedule | - Room - Proposed | l                 |
|---------|----------|-------------------|-------------------|
| Level   | Number   | Name              | Area              |
| LEVEL 0 | A 001    | Hall              | 5 m <sup>2</sup>  |
| LEVEL 0 | A 002    | Kitchen           | 9 m²              |
| LEVEL 0 | A 003    | WC                | 2 m <sup>2</sup>  |
| LEVEL 0 | A 004    | Lounge / Diner    | 23 m²             |
| LEVEL 0 | A 005    | Store             | 4 m²              |
| LEVEL 1 | A 101    | Landing           | 10 m <sup>2</sup> |
| LEVEL 1 | A 102    | Bathroom          | 5 m <sup>2</sup>  |
| LEVEL 1 | A 103    | Bedroom 2         | 11 m <sup>2</sup> |
| LEVEL 1 | A 104    | Bedroom 1         | 13 m <sup>2</sup> |
| LEVEL 1 | A 105    | En-suite          | 4 m <sup>2</sup>  |
|         |          |                   |                   |
| LEVEL 2 | A 201    | Landing           | 6 m <sup>2</sup>  |
| LEVEL 2 | A 202    | Bedroom 3         | 13 m²             |
| LEVEL 2 | A 203    | Ensuite           | 4 m <sup>2</sup>  |
| LEVEL 2 | A 204    | Study Room        | 19 m <sup>2</sup> |