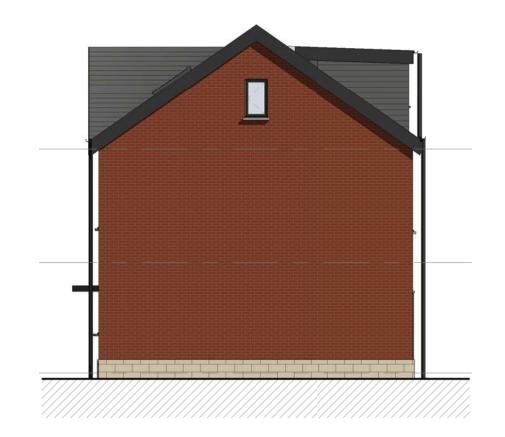

Front - Proposed
1:100

5 Left Side - Proposed
1:100

6 Rear - Proposed
1:100

7 Right Side - Proposed

1 Level 0 - GA Proposed

2 Level 1 - GA Proposed 1:50

3 Level 2 - GA Proposed

|         | Schedule | - Room - Proposed | l                 |
|---------|----------|-------------------|-------------------|
| Level   | Number   | Name              | Area              |
| LEVEL 0 | A 001    | Hall              | 5 m <sup>2</sup>  |
| LEVEL 0 | A 002    | Kitchen           | 9 m²              |
| LEVEL 0 | A 003    | WC                | 2 m <sup>2</sup>  |
| LEVEL 0 | A 004    | Lounge / Diner    | 23 m²             |
| LEVEL 0 | A 005    | Store             | 4 m²              |
| LEVEL 1 | A 101    | Landing           | 10 m <sup>2</sup> |
| LEVEL 1 | A 102    | Bathroom          | 5 m <sup>2</sup>  |
| LEVEL 1 | A 103    | Bedroom 2         | 11 m <sup>2</sup> |
| LEVEL 1 | A 104    | Bedroom 1         | 13 m <sup>2</sup> |
| LEVEL 1 | A 105    | En-suite          | 4 m <sup>2</sup>  |
|         |          |                   |                   |
| LEVEL 2 | A 201    | Landing           | 6 m <sup>2</sup>  |
| LEVEL 2 | A 202    | Bedroom 3         | 13 m²             |
| LEVEL 2 | A 203    | Ensuite           | 4 m <sup>2</sup>  |
| LEVEL 2 | A 204    | Study Room        | 19 m <sup>2</sup> |