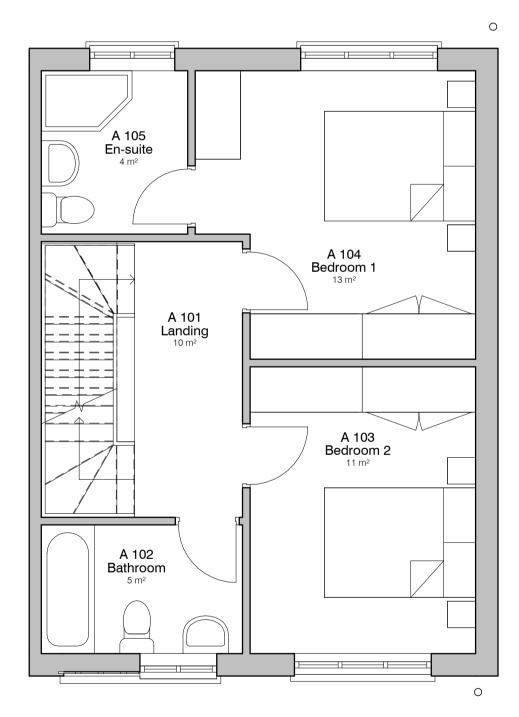

Front - Proposed
1:100

5 Left Side - Proposed
1:100

6 Rear - Proposed
1:100

7 Right Side - Proposed

1 Level 0 - GA Proposed

2 Level 1 - GA Proposed 1:50

3 Level 2 - GA Proposed

|         | Schedule | - Room - Proposed | l                 |
|---------|----------|-------------------|-------------------|
| Level   | Number   | Name              | Area              |
| LEVEL 0 | A 001    | Hall              | 5 m <sup>2</sup>  |
| LEVEL 0 | A 002    | Kitchen           | 9 m²              |
| LEVEL 0 | A 003    | WC                | 2 m <sup>2</sup>  |
| LEVEL 0 | A 004    | Lounge / Diner    | 23 m²             |
| LEVEL 0 | A 005    | Store             | 4 m²              |
| LEVEL 1 | A 101    | Landing           | 10 m <sup>2</sup> |
| LEVEL 1 | A 102    | Bathroom          | 5 m <sup>2</sup>  |
| LEVEL 1 | A 103    | Bedroom 2         | 11 m <sup>2</sup> |
| LEVEL 1 | A 104    | Bedroom 1         | 13 m <sup>2</sup> |
| LEVEL 1 | A 105    | En-suite          | 4 m <sup>2</sup>  |
|         |          |                   |                   |
| LEVEL 2 | A 201    | Landing           | 6 m <sup>2</sup>  |
| LEVEL 2 | A 202    | Bedroom 3         | 13 m²             |
| LEVEL 2 | A 203    | Ensuite           | 4 m <sup>2</sup>  |
| LEVEL 2 | A 204    | Study Room        | 19 m <sup>2</sup> |