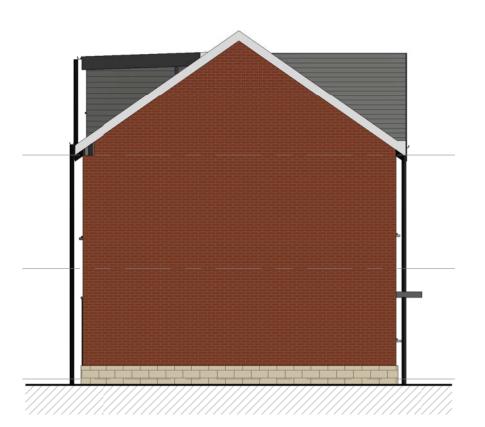

Front - Proposed
1:100

5 Left Side - Proposed
1:100

6 Rear - Proposed
1:100

7 Right Side - Proposed

1 Level 0 - GA Proposed

2 Level 1 - GA Proposed 1:50

3 Level 2 - GA Proposed

|         | Schedule | - Room - Proposed | l                 |
|---------|----------|-------------------|-------------------|
| Level   | Number   | Name              | Area              |
| LEVEL 0 | A 001    | Hall              | 5 m <sup>2</sup>  |
| LEVEL 0 | A 002    | Kitchen           | 9 m²              |
| LEVEL 0 | A 003    | WC                | 2 m <sup>2</sup>  |
| LEVEL 0 | A 004    | Lounge / Diner    | 23 m²             |
| LEVEL 0 | A 005    | Store             | 4 m²              |
| LEVEL 1 | A 101    | Landing           | 10 m <sup>2</sup> |
| LEVEL 1 | A 102    | Bathroom          | 5 m <sup>2</sup>  |
| LEVEL 1 | A 103    | Bedroom 2         | 11 m <sup>2</sup> |
| LEVEL 1 | A 104    | Bedroom 1         | 13 m <sup>2</sup> |
| LEVEL 1 | A 105    | En-suite          | 4 m <sup>2</sup>  |
|         |          |                   |                   |
| LEVEL 2 | A 201    | Landing           | 6 m <sup>2</sup>  |
| LEVEL 2 | A 202    | Bedroom 3         | 13 m²             |
| LEVEL 2 | A 203    | Ensuite           | 4 m <sup>2</sup>  |
| LEVEL 2 | A 204    | Study Room        | 19 m <sup>2</sup> |