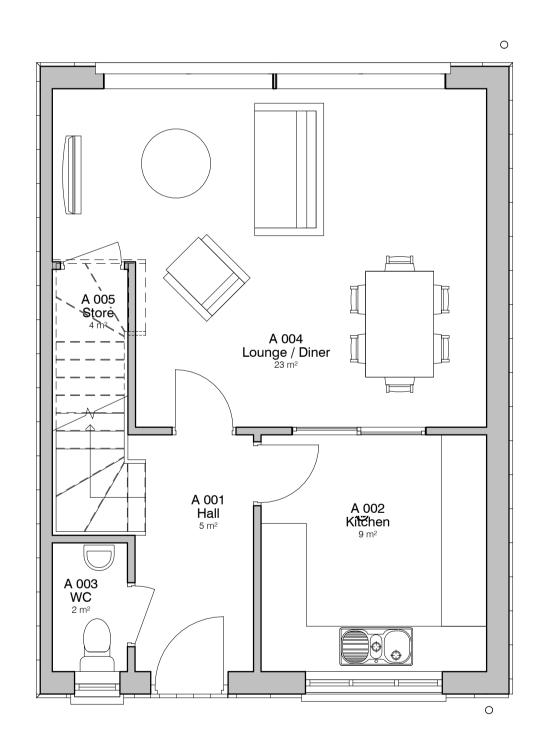

Front - Proposed
1:100

5 Left Side - Proposed
1:100

6 Rear - Proposed
1:100

7 Right Side - Proposed

1 Level 0 - GA Proposed

2 Level 1 - GA Proposed 1:50

3 Level 2 - GA Proposed

|         | Schedule | - Room - Proposed | l                 |
|---------|----------|-------------------|-------------------|
| Level   | Number   | Name              | Area              |
| LEVEL 0 | A 001    | Hall              | 5 m <sup>2</sup>  |
| LEVEL 0 | A 002    | Kitchen           | 9 m²              |
| LEVEL 0 | A 003    | WC                | 2 m <sup>2</sup>  |
| LEVEL 0 | A 004    | Lounge / Diner    | 23 m²             |
| LEVEL 0 | A 005    | Store             | 4 m²              |
| LEVEL 1 | A 101    | Landing           | 10 m <sup>2</sup> |
| LEVEL 1 | A 102    | Bathroom          | 5 m <sup>2</sup>  |
| LEVEL 1 | A 103    | Bedroom 2         | 11 m <sup>2</sup> |
| LEVEL 1 | A 104    | Bedroom 1         | 13 m <sup>2</sup> |
| LEVEL 1 | A 105    | En-suite          | 4 m <sup>2</sup>  |
|         |          |                   |                   |
| LEVEL 2 | A 201    | Landing           | 6 m <sup>2</sup>  |
| LEVEL 2 | A 202    | Bedroom 3         | 13 m²             |
| LEVEL 2 | A 203    | Ensuite           | 4 m <sup>2</sup>  |
| LEVEL 2 | A 204    | Study Room        | 19 m <sup>2</sup> |