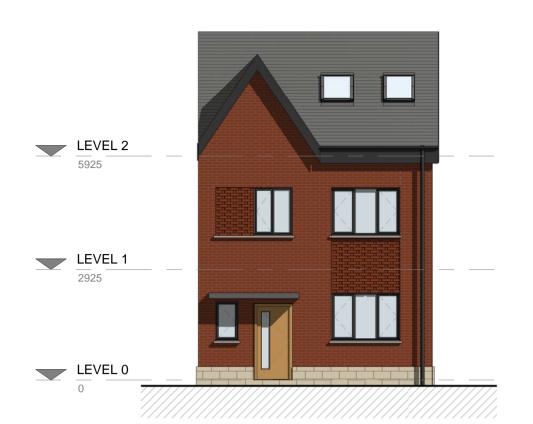

Front - Proposed
1:100

5 Left Side - Proposed
1:100

6 Rear - Proposed
1:100

7 Right Side - Proposed

1 Level 0 - GA Proposed

2 Level 1 - GA Proposed 1:50

3 Level 2 - GA Proposed

|         | Schedule | - Room - Proposed | l                 |
|---------|----------|-------------------|-------------------|
| Level   | Number   | Name              | Area              |
| LEVEL 0 | A 001    | Hall              | 5 m <sup>2</sup>  |
| LEVEL 0 | A 002    | Kitchen           | 9 m²              |
| LEVEL 0 | A 003    | WC                | 2 m <sup>2</sup>  |
| LEVEL 0 | A 004    | Lounge / Diner    | 23 m²             |
| LEVEL 0 | A 005    | Store             | 4 m²              |
| LEVEL 1 | A 101    | Landing           | 10 m <sup>2</sup> |
| LEVEL 1 | A 102    | Bathroom          | 5 m <sup>2</sup>  |
| LEVEL 1 | A 103    | Bedroom 2         | 11 m <sup>2</sup> |
| LEVEL 1 | A 104    | Bedroom 1         | 13 m <sup>2</sup> |
| LEVEL 1 | A 105    | En-suite          | 4 m <sup>2</sup>  |
|         |          |                   |                   |
| LEVEL 2 | A 201    | Landing           | 6 m <sup>2</sup>  |
| LEVEL 2 | A 202    | Bedroom 3         | 13 m²             |
| LEVEL 2 | A 203    | Ensuite           | 4 m <sup>2</sup>  |
| LEVEL 2 | A 204    | Study Room        | 19 m <sup>2</sup> |