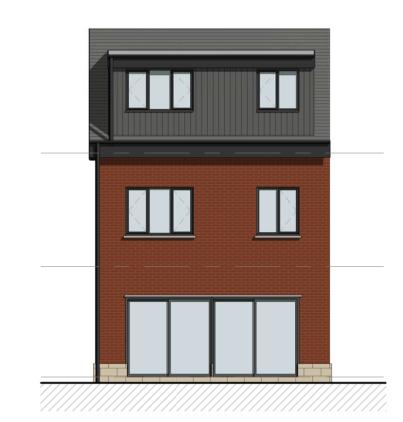

Front - Proposed
1:100

5 Left Side - Proposed
1:100

6 Rear - Proposed
1:100

7 Right Side - Proposed

1 Level 0 - GA Proposed

2 Level 1 - GA Proposed 1:50

3 Level 2 - GA Proposed

|         | Schedule | - Room - Proposed | l                 |
|---------|----------|-------------------|-------------------|
| Level   | Number   | Name              | Area              |
| LEVEL 0 | A 001    | Hall              | 5 m <sup>2</sup>  |
| LEVEL 0 | A 002    | Kitchen           | 9 m²              |
| LEVEL 0 | A 003    | WC                | 2 m <sup>2</sup>  |
| LEVEL 0 | A 004    | Lounge / Diner    | 23 m²             |
| LEVEL 0 | A 005    | Store             | 4 m²              |
| LEVEL 1 | A 101    | Landing           | 10 m <sup>2</sup> |
| LEVEL 1 | A 102    | Bathroom          | 5 m <sup>2</sup>  |
| LEVEL 1 | A 103    | Bedroom 2         | 11 m <sup>2</sup> |
| LEVEL 1 | A 104    | Bedroom 1         | 13 m <sup>2</sup> |
| LEVEL 1 | A 105    | En-suite          | 4 m <sup>2</sup>  |
|         |          |                   |                   |
| LEVEL 2 | A 201    | Landing           | 6 m <sup>2</sup>  |
| LEVEL 2 | A 202    | Bedroom 3         | 13 m²             |
| LEVEL 2 | A 203    | Ensuite           | 4 m <sup>2</sup>  |
| LEVEL 2 | A 204    | Study Room        | 19 m <sup>2</sup> |